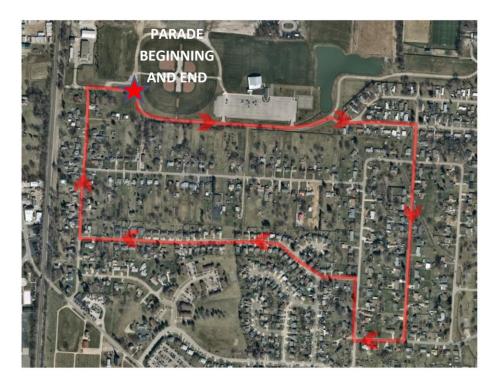

## PARADE STAGING, DROP OFF AND PARKING INFORMATION

The parade line-up starts at 11:30 AM. Parade participants should use Orchard Lane to access the staging area. Go through the parking lot at the Obetz Athletic Club and follow the signs to the staging area. Check-in is required. Participants may leave vehicles in the parking area south of Fortress Obetz.